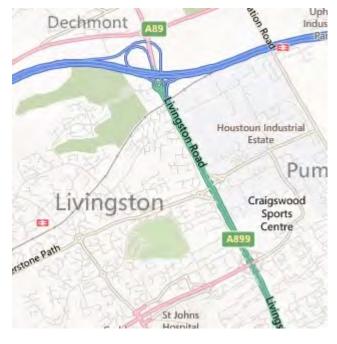

# LOCATION

# Craigswood Sports Centre, Craigswood, Livingston, EH54 5ER

From **Edinburgh** or **Glasgow**: Leave the M8 at Junction 3. Head south on the A899 towards Livingston. Take the 2<sup>nd</sup> exit off the A899, signposted "Craigshill North". Take the 1<sup>st</sup> exit (straight) at the mini roundabout. Then take the first road on the left and the sports centre entrance will be 100m on your right.