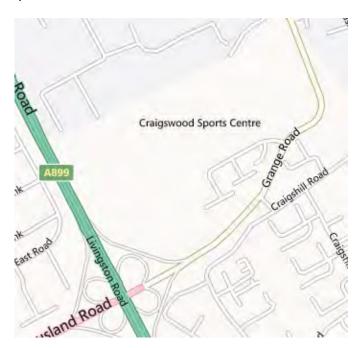

# LOCATION

# Craigswood Sports Centre, Craigswood, Livingston, EH54 5ER

From **Edinburgh** or **Glasgow**: Leave the M8 at Junction 3. Head south on the A899 towards Livingston. Take the 2<sup>nd</sup> exit off the A899, signposted "Craigshill North". Take the 1<sup>st</sup> exit (straight) at the mini roundabout. Then take the first road on the left and the sports centre entrance will be 100m on your right.