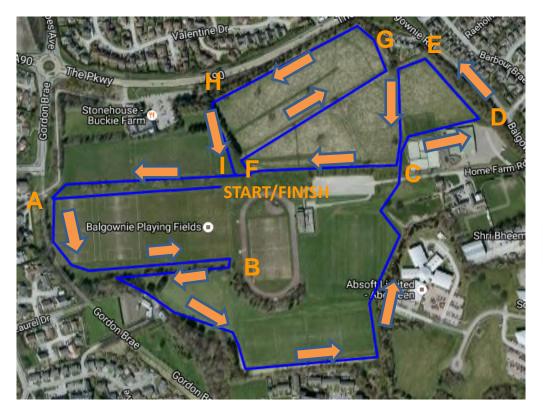

## **COURSE INFORMATION**

- Declarations will be at Balgownie Pavillion
- First race is at 11:30
- Declarations open at 10 AM

| Race         | Course                                                      | Distance | Start |
|--------------|-------------------------------------------------------------|----------|-------|
| U13 Girls    | Start – A-B-C-F-G-H-I-A- Finish                             | 3,100m   | 11:30 |
| U13 Boys     | Start – A-B-C-F-G-H-I-A- Finish                             | 3,100m   | 11:45 |
| U15 Girls    | Start – A-B-C-F-A (x 2) - Finish                            | 4,000m   | 12:00 |
| U15 Boys     | Start – A-B-C-F-A (x 2) - Finish                            | 4,000m   | 12:20 |
| U17 Women    | Start – A-B-C-F-A-B-C-F-G-H-I-A- Finish                     | 4,900m   | 12:40 |
| U20 Women    |                                                             |          |       |
| Senior Women | Start - A-B-C-D-E-C-F-G-H-I-A (x 2) – Finish                | 6,600m   | 13:00 |
| U17 Men      | Start - A-B-C-D-E-C-F-G-H-I-A (x 2) — Finish                | 6,600m   | 13:30 |
| U20 Men      | Start - [A-B-C-D-E-C-F-G-H-I-A] (x2) - [A-B-C-F-A] — Finish | 8,400m   |       |
| Senior Men   | Start - A-B-C-D-E-C-F-G-H-I-A (x 3) — Finish                | 9,700m   | 14:00 |

Start/Finish straight only run at start and end of each race, not between laps