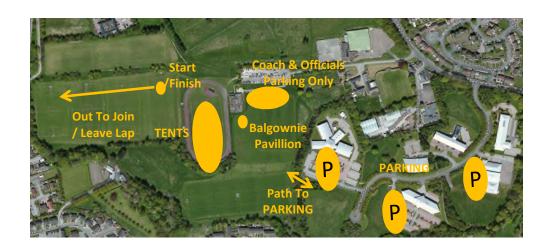

#### **PARKING**

- Limited parking is available at Balgownie Playing Fields (AB22 8LX) priority will be given to coaches and officials
- Additional parking is available at Aberdeen Innovation Park (AB22 8GT) from where there is an access path to the playing fields
- Access to all parking off Balgownie Road

#### **TOILETS & FACILITIES**

- Toilets, showering and changing facilities available all day at Balgownie Pavillion
- Food will be available for purchase at Balgownie Pavilion