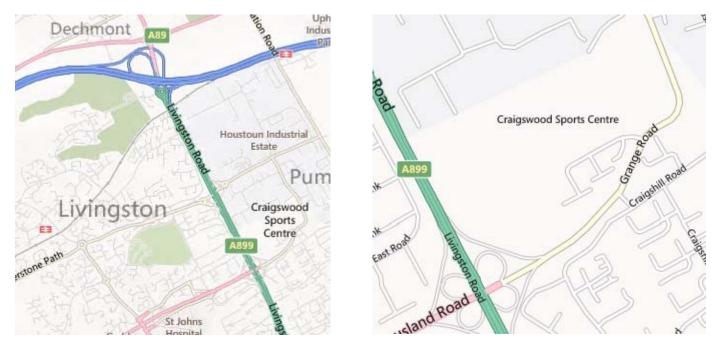

## LOCATION

Craigswood Sports Centre, Craigswood, Livingston, EH54 5ER

From **Edinburgh** or **Glasgow**: Leave the M8 at Junction 3. Head south on the A899 towards Livingston. Take the 3<sup>rd</sup> exit off the A899, signposted "Craigshill North". Take the 1<sup>st</sup> exit (straight) at the mini roundabout. Then take the first road on the left and the sports centre entrance will be 100m on your right.