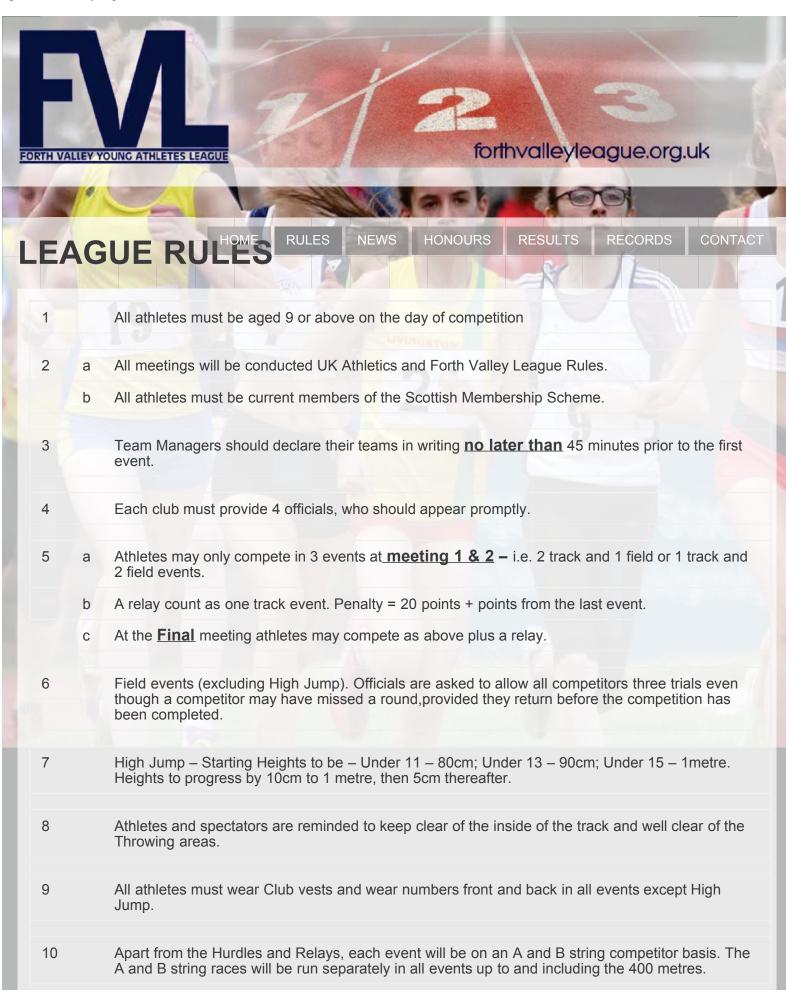

| 11 | In events where A and B string competitors take part together the highest placed will score A string points.                                     |     |     |     |     |     |     |     |     |
|----|--------------------------------------------------------------------------------------------------------------------------------------------------|-----|-----|-----|-----|-----|-----|-----|-----|
| 12 | Scoring                                                                                                                                          |     |     |     |     |     |     |     |     |
|    | DIVISION 1                                                                                                                                       | l   |     |     |     |     |     |     |     |
|    | PLACING                                                                                                                                          | 1st | 2nd | 3rd | 4th | 5th | 6th | 7th | 8th |
|    |                                                                                                                                                  |     |     |     |     |     |     |     |     |
|    | A String                                                                                                                                         | 16  | 15  | 14  | 13  | 12  | 11  | 10  | 9   |
|    | B String                                                                                                                                         | 8   | 7   | 6   | 5   | 4   | 3   | 2   | 1   |
|    |                                                                                                                                                  |     |     |     |     |     |     |     |     |
|    | Relays                                                                                                                                           | 16  | 15  | 14  | 13  | 12  | 11  | 10  | 9   |
|    |                                                                                                                                                  |     |     |     |     |     |     |     |     |
|    | DIVISION 2 & 3                                                                                                                                   |     |     |     |     |     |     |     |     |
| 13 | PLACING                                                                                                                                          | 1st | 2nd | 3rd | 4th | 5th | 6th |     |     |
|    |                                                                                                                                                  |     |     |     |     |     |     |     |     |
|    | A String                                                                                                                                         | 12  | 11  | 10  | 9   | 8   | 7   |     |     |
|    | B String                                                                                                                                         | 6   | 5   | 4   | 3   | 2   | 1   |     |     |
|    |                                                                                                                                                  |     |     |     |     |     |     |     |     |
|    | Relays                                                                                                                                           | 12  | 11  | 10  | 9   | 8   | 7   |     |     |
|    | When clubs have more than one team competing in the League, Athletes competing/declaring at Match 1 must stay with the team for the whole season |     |     |     |     |     |     |     |     |
|    | You are NOT permitted to change from A Team to B Team or vice versa. <b>The Under 11 Boys/Girls are exempt from this rule</b>                    |     |     |     |     |     |     |     |     |
|    |                                                                                                                                                  |     |     |     |     |     |     |     |     |