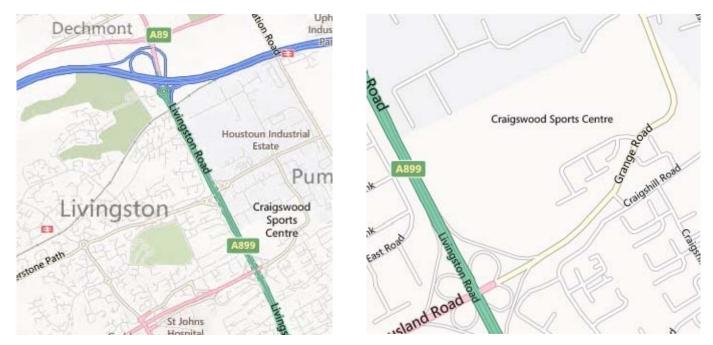

#### Craigswood Sports Centre, Craigswood, Livingston, EH54 5ER

From **Edinburgh** or **Glasgow**: Leave the M8 at Junction 3. Head south on the A899 towards Livingston. Take the 2<sup>nd</sup> exit off the A899, signposted "Craigshill North". Take the 1<sup>st</sup> exit (straight) at the mini roundabout. Then take the first road on the left and the sports centre entrance will be 100m on your right.