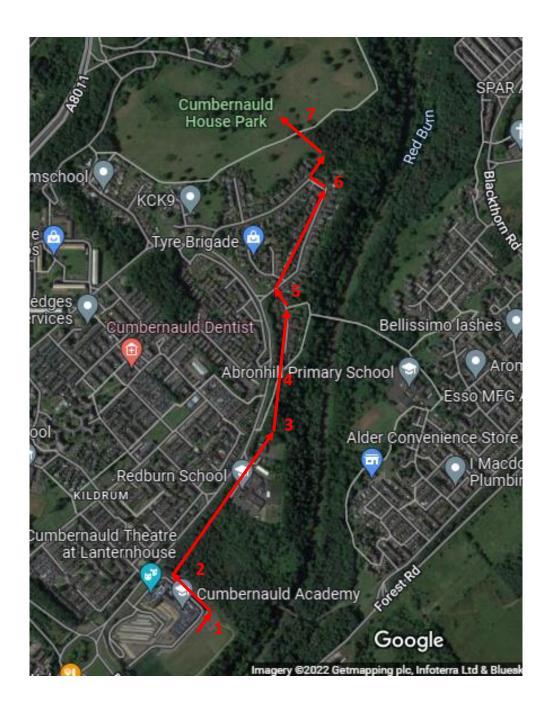

## Cumbernauld Academy to the 2022 National XC Relay Course (15min Walk):

- 1. Exit the School through the school gate behind the main building and **turn left** for 100m.
- Turn 1<sup>st</sup> right and carry on passing Redburn School & Mossknowe Gospel Hall both on the right hand side.
- 3. Carry on past the bus stop on the left hand side down the hill pass the underpass.
- 4. Take the **next left** up Burn View.
- 5. At the top of Burn View **turn right** and walk along Glen View until you get to the bottom.
- 6. Turn left at the bottom of Glen View, then **turn first right** into Cumbernauld Park.
- 7. Walk **straight ahead** and you will see the Course & Club Tents ©