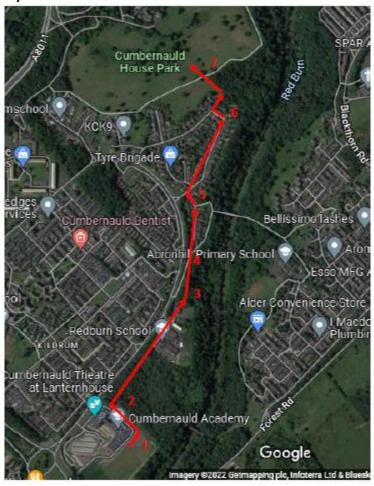

## **Cumbernauld Academy to the National XC Relay Course** (15min Walk):

- 1.Exit the School through the school gate behind the main building and **turn left** for 100m.
- **2.Turn1**<sub>st</sub>**right**and carry on passing Redburn School & Mossknowe Gospel Hall both on the right hand side.
- 3. Carry on past the bus stop on the left hand side down the hill pass the underpass.
- 4. Takethenext left up Burn View.
- 5.At the top of Burn View **turn right** and walk along Glen View until you get to the bottom.
- 6.TurnleftatthebottomofGlenView, then **turn first right** into Cumbernauld Park.
- 7. Walk **straight ahead** and you will see the Course & Club Tents