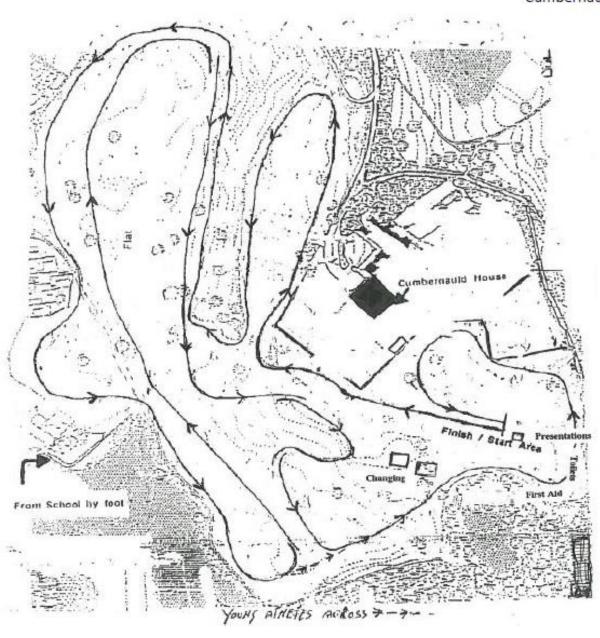

## Lindsays scottishathletics National Cross Country Relay Championships

Cumbernauld Park







## **Cumbernauld Academy to the National XC Relay Course** (15min Walk):



- 1.Exit the School through the school gate behind the main building and **turn left** for 100m.
- **2.Turn1**<sub>st</sub>**right**and carry on passing Redburn School & Mossknowe Gospel Hall both on the right hand side.
- 3. Carry on past the bus stop on the left hand side down the hill pass the underpass.
- 4. Takethenext left up Burn View.
- 5.At the top of Burn View **turn right** and walk along Glen View until you get to the bottom.
- 6.TurnleftatthebottomofGlenView, then **turn first right** into Cumbernauld Park.
- 7. Walk **straight ahead** and you will see the Course & Club Tents