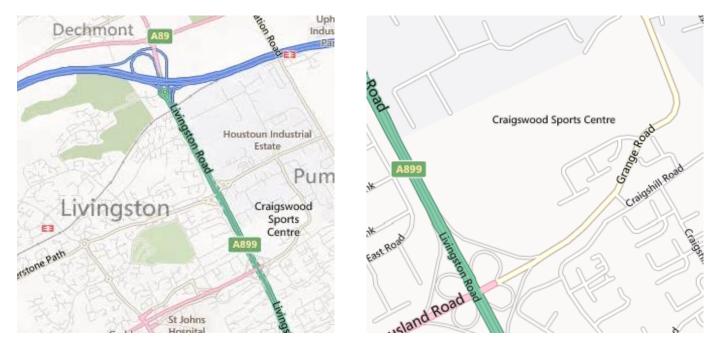

#### Xcite Craigswood Sports Centre, Livingston, EH54 5ER

From Edinburgh or Glasgow:

- Exit the **M8 at Junction 3** and head south on the **A899** towards Livingston.
- Take the **2nd exit**, signposted **Craigshill North**, then the **first exit at the mini roundabout**.
- Take the **first left** the sports centre entrance is 100m on the right.

For satnav or online maps, use the postcode EH54 5ER.